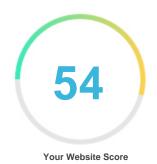

#### Introduction

This report provides a review of the key factors that influence the SEO and usability of your website.

The homepage rank is a grade on a 100-point scale that represents your Internet Marketing Effectiveness. The algorithm is based on 70 criteria including search engine data, website structure, site performance and others. A rank lower than 40 means that there are a lot of areas to improve. A rank above 70 is a good mark and means that your website is probably well optimized.