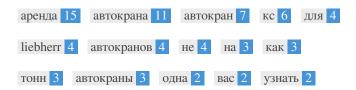

This Keyword Cloud provides an insight into the frequency of keyword usage within the page.

It's important to carry out keyword research to get an understanding of the keywords that your audience is using. There are a number of keyword research tools available online to help you choose which keywords to target.

| Keywords   | Freq | Title    | Desc | <h></h> |
|------------|------|----------|------|---------|
| аренда     | 15   | ×        | ×    | ×       |
| автокрана  | 11   | <b>✓</b> | ✓    | ×       |
| автокран   | 7    | <b>✓</b> | ✓    | ~       |
| кс         | 6    | ×        | ×    | ×       |
| для        | 4    | ×        | ×    | ×       |
| liebherr   | 4    | ×        | ×    | ×       |
| автокранов | 4    | ×        | ×    | ~       |
| не         | 4    | ×        | ✓    | ×       |
| на         | 3    | ✓        | ✓    | ×       |
| как        | 3    | ×        | ×    | ×       |
| тонн       | 3    | ×        | ✓    | ×       |
| автокраны  | 3    | ×        | ×    | ×       |
| одна       | 2    | ×        | ×    | ×       |
| вас        | 2    | ×        | ×    | ×       |
| узнать     | 2    | ×        | ×    | ×       |

This table highlights the importance of being consistent with your use of keywords.

To improve the chance of ranking well in search results for a specific keyword, make sure you include it in some or all of the following: page URL, page content, title tag, meta description, header tags, image alt attributes, internal link anchor text and backlink anchor text.