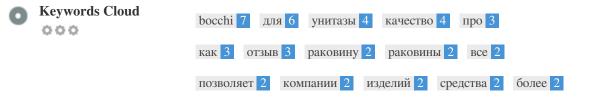

This Keyword Cloud provides an insight into the frequency of keyword usage within the page.

It's important to carry out keyword research to get an understanding of the keywords that your audience is using. There are a number of keyword research tools available online to help you choose which keywords to target.

000

| Keywords  | Freq | Title | Desc | <h></h> |
|-----------|------|-------|------|---------|
| bocchi    | 7    | ×     | ×    | ×       |
| для       | 6    | ×     | ×    | ×       |
| унитазы   | 4    | ×     | ×    | 1       |
| качество  | 4    | ×     | ×    | ×       |
| про       | 3    | ×     | ×    | × .     |
| как       | 3    | ×     | ×    | × .     |
| ОТЗЫВ     | 3    | ×     | ×    | ×       |
| раковину  | 2    | ×     | ×    | ×       |
| раковины  | 2    | ×     | ×    | ×       |
| все       | 2    | ×     | ×    | ×       |
| позволяет | 2    | ×     | ×    | ×       |
| компании  | 2    | ×     | ×    | ×       |
| изделий   | 2    | ×     | ×    | ×       |
| средства  | 2    | ×     | ×    | ×       |
| более     | 2    | ×     | ×    | ×       |
|           |      |       |      |         |

This table highlights the importance of being consistent with your use of keywords.

To improve the chance of ranking well in search results for a specific keyword, make sure you include it in some or all of the following: page URL, page content, title tag, meta description, header tags, image alt attributes, internal link anchor text and backlink anchor text.