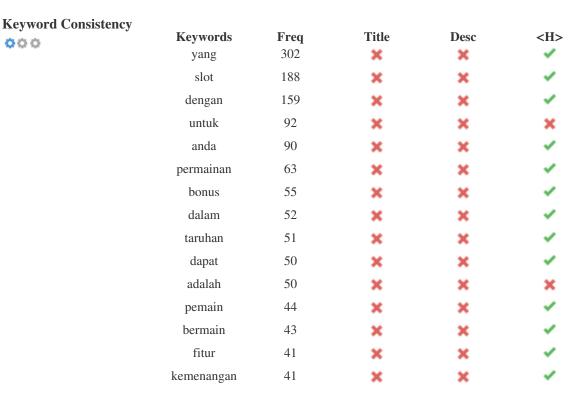

This Keyword Cloud provides an insight into the frequency of keyword usage within the page.

It's important to carry out keyword research to get an understanding of the keywords that your audience is using. There are a number of keyword research tools available online to help you choose which keywords to target.

This table highlights the importance of being consistent with your use of keywords.

To improve the chance of ranking well in search results for a specific keyword, make sure you include it in some or all of the following: page URL, page content, title tag, meta description, header tags, image alt attributes, internal link anchor text and backlink anchor text.