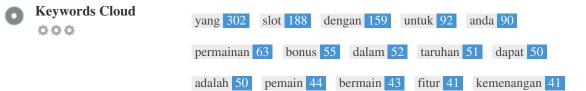

This Keyword Cloud provides an insight into the frequency of keyword usage within the page.

It's important to carry out keyword research to get an understanding of the keywords that your audience is using. There are a number of keyword research tools available online to help you choose which keywords to target.

This table highlights the importance of being consistent with your use of keywords.

To improve the chance of ranking well in search results for a specific keyword, make sure you include it in some or all of the following: page URL, page content, title tag, meta description, header tags, image alt attributes, internal link anchor text and backlink anchor text.