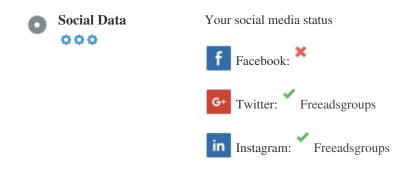

### Social

Social data refers to data individuals create that is knowingly and voluntarily shared by them.

Cost and overhead previously rendered this semi-public form of communication unfeasible.

But advances in social networking technology from 2004-2010 has made broader concepts of sharing possible.