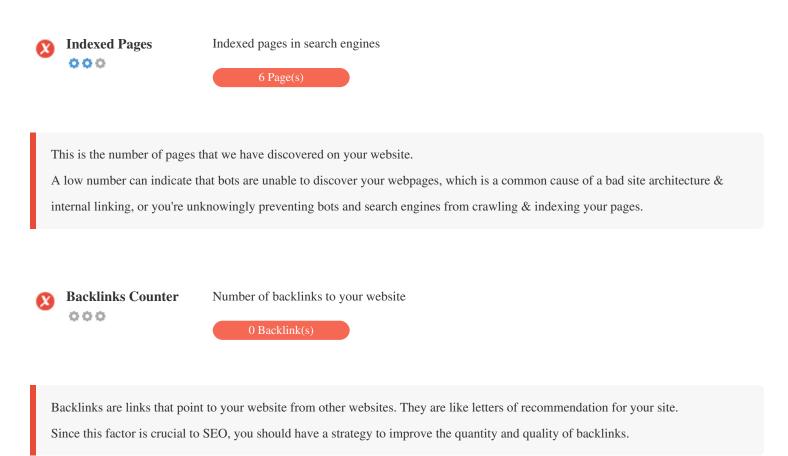

This Keyword Cloud provides an insight into the frequency of keyword usage within the page.

It's important to carry out keyword research to get an understanding of the keywords that your audience is using. There are a number of keyword research tools available online to help you choose which keywords to target.

This table highlights the importance of being consistent with your use of keywords.

To improve the chance of ranking well in search results for a specific keyword, make sure you include it in some or all of the following: page URL, page content, title tag, meta description, header tags, image alt attributes, internal link anchor text and backlink anchor text.