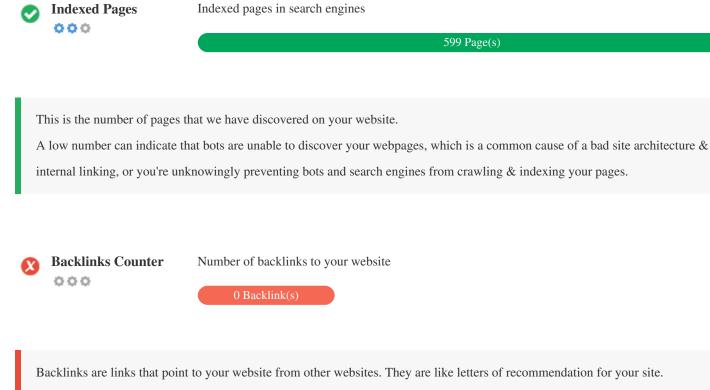

Do you know that you can register your domain for up to 10 years? By doing so, you will show the world that you are serious about your business.

Since this factor is crucial to SEO, you should have a strategy to improve the quantity and quality of backlinks.