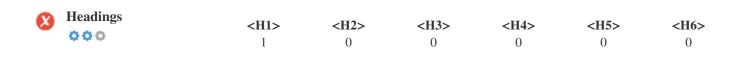

Title Tags and Meta Descriptions are cut short if they are too long, so it's important to stay within the suggested character limits.

<H1> Работа для девушек </H1>

Use your keywords in the headings and make sure the first level (H1) includes your most important keywords. Never duplicate your title tag content in your header tag.

While it is important to ensure every page has an H1 tag, never include more than one per page. Instead, use multiple H2 - H6 tags.

This Keyword Cloud provides an insight into the frequency of keyword usage within the page.