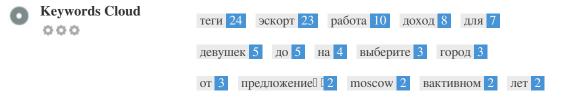

While it is important to ensure every page has an H1 tag, never include more than one per page. Instead, use multiple H2 - H6 tags.

This Keyword Cloud provides an insight into the frequency of keyword usage within the page.

It's important to carry out keyword research to get an understanding of the keywords that your audience is using. There are a number of keyword research tools available online to help you choose which keywords to target.