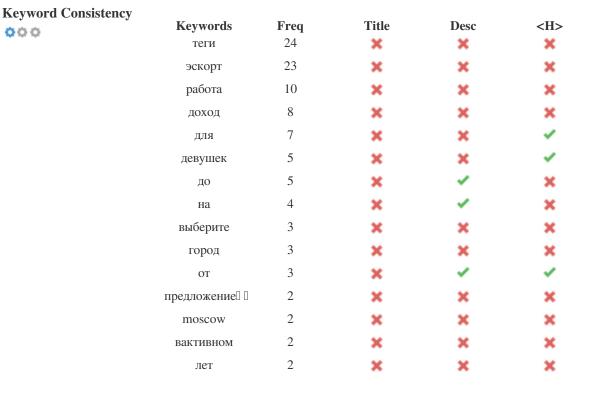

This table highlights the importance of being consistent with your use of keywords.

To improve the chance of ranking well in search results for a specific keyword, make sure you include it in some or all of the following: page URL, page content, title tag, meta description, header tags, image alt attributes, internal link anchor text and backlink anchor text.