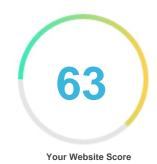

#### Introduction

This report provides a review of the key factors that influence the SEO and usability of your website.

The homepage rank is a grade on a 100-point scale that represents your Internet Marketing Effectiveness. The algorithm is based on 70 criteria including search engine data, website structure, site performance and others. A rank lower than 40 means that there are a lot of areas to improve. A rank above 70 is a good mark and means that your website is probably well optimized.