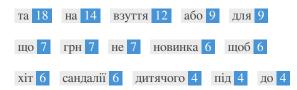

This Keyword Cloud provides an insight into the frequency of keyword usage within the page.

It's important to carry out keyword research to get an understanding of the keywords that your audience is using. There are a number of keyword research tools available online to help you choose which keywords to target.

## Keyword Consistency

| Keywords | Freq | Title    | Desc | <h></h>  |
|----------|------|----------|------|----------|
| та       | 18   | <b>✓</b> | ~    | ×        |
| на       | 14   | ×        | ✓    | ×        |
| взуття   | 12   | ✓        | ✓    | <b>~</b> |
| або      | 9    | ×        | ×    | ×        |
| для      | 9    | ×        | ✓    | ×        |
| ЩО       | 7    | ×        | ×    | ~        |
| грн      | 7    | ×        | ×    | ×        |
| не       | 7    | ×        | ×    | <b>~</b> |
| новинка  | 6    | ×        | ×    | ×        |
| щоб      | 6    | ×        | ×    | ×        |
| хіт      | 6    | ×        | ×    | ×        |
| сандалії | 6    | ×        | ×    | ×        |
| дитячого | 4    | ✓        | ×    | ×        |
| під      | 4    | ×        | ×    | ×        |
| до       | 4    | <b>~</b> | ×    | ×        |

This table highlights the importance of being consistent with your use of keywords.

To improve the chance of ranking well in search results for a specific keyword, make sure you include it in some or all of the following: page URL, page content, title tag, meta description, header tags, image alt attributes, internal link anchor text and backlink anchor text.