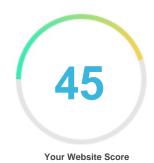

#### Introduction

This report provides a review of the key factors that influence the SEO and usability of your website.

The homepage rank is a grade on a 100-point scale that represents your Internet Marketing Effectiveness. The algorithm is based on 70 criteria including search engine data, website structure, site performance and others. A rank lower than 40 means that there are a lot of areas to improve. A rank above 70 is a good mark and means that your website is probably well optimized.