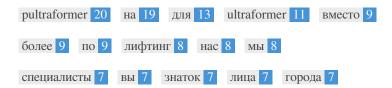

# Keyword Consistency

| Keywords     | Freq | Title | Desc | <h></h> |
|--------------|------|-------|------|---------|
| pultraformer | 20   | ×     | ×    | ×       |
| на           | 19   | ✓     | ✓    | ×       |
| для          | 13   | ×     | ×    | ×       |
| ultraformer  | 11   | ×     | ×    | ×       |
| вместо       | 9    | ×     | ×    | ×       |
| более        | 9    | ×     | ×    | ×       |
| ПО           | 9    | ×     | ×    | ×       |
| лифтинг      | 8    | ✓     | ✓    | ×       |
| нас          | 8    | ×     | ×    | ×       |
| МЫ           | 8    | ×     | ×    | ×       |
| специалисты  | 7    | ×     | ×    | ×       |
| вы           | 7    | ✓     | ✓    | ×       |
| знаток       | 7    | ×     | ×    | ×       |
| лица         | 7    | ✓     | ✓    | ×       |
| города       | 7    | ×     | ×    | ×       |

This table highlights the importance of being consistent with your use of keywords.

To improve the chance of ranking well in search results for a specific keyword, make sure you include it in some or all of the following: page URL, page content, title tag, meta description, header tags, image alt attributes, internal link anchor text and backlink anchor text.