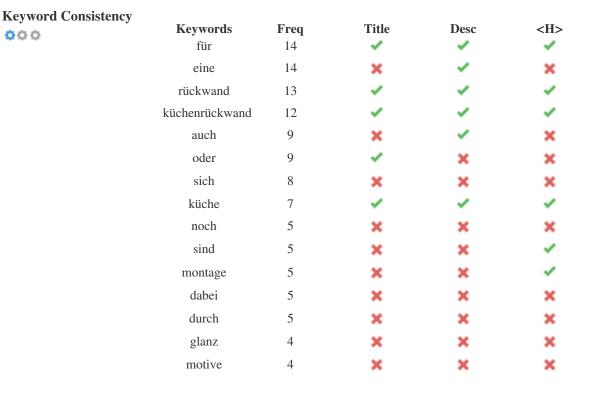

This table highlights the importance of being consistent with your use of keywords.

To improve the chance of ranking well in search results for a specific keyword, make sure you include it in some or all of the following: page URL, page content, title tag, meta description, header tags, image alt attributes, internal link anchor text and backlink anchor text.