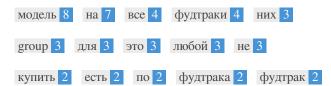

## Keyword Consistency

| Keywords | Freq | Title    | Desc     | <h></h>  |
|----------|------|----------|----------|----------|
| модель   | 8    | ×        | ×        | ×        |
| на       | 7    | ✓        | ✓        | <b>~</b> |
| все      | 4    | ×        | ×        | ×        |
| фудтраки | 4    | ×        | ✓        | <b>~</b> |
| них      | 3    | ×        | ×        | ×        |
| group    | 3    | ×        | ✓        | <b>~</b> |
| для      | 3    | ×        | ×        | ×        |
| ЭТО      | 3    | ×        | ×        | ×        |
| любой    | 3    | ×        | ×        | ×        |
| не       | 3    | ×        | ✓        | ×        |
| купить   | 2    | ×        | ✓        | <b>~</b> |
| есть     | 2    | ×        | ×        | ×        |
| ПО       | 2    | ×        | ✓        | ×        |
| фудтрака | 2    | ×        | ×        | ×        |
| фудтрак  | 2    | <b>~</b> | <b>~</b> | -        |

This table highlights the importance of being consistent with your use of keywords.

To improve the chance of ranking well in search results for a specific keyword, make sure you include it in some or all of the following: page URL, page content, title tag, meta description, header tags, image alt attributes, internal link anchor text and backlink anchor text.