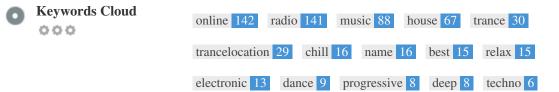

While it is important to ensure every page has an H1 tag, never include more than one per page. Instead, use multiple H2 - H6 tags.

This Keyword Cloud provides an insight into the frequency of keyword usage within the page.

It's important to carry out keyword research to get an understanding of the keywords that your audience is using. There are a number of keyword research tools available online to help you choose which keywords to target.