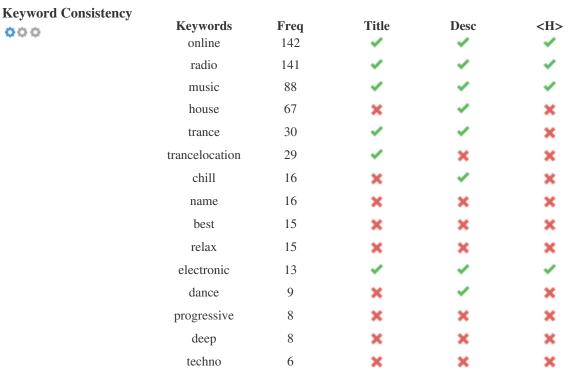

This table highlights the importance of being consistent with your use of keywords.

To improve the chance of ranking well in search results for a specific keyword, make sure you include it in some or all of the following: page URL, page content, title tag, meta description, header tags, image alt attributes, internal link anchor text and backlink anchor text.